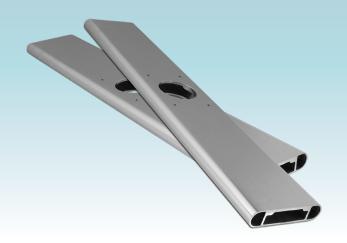

## T-TOP EXTRUSION PLATE, PRE-DRILLED GS MOUNT

The ease of installing TACO Marine Grand Slam Outrigger Bases into your T-top is simplified with our T-Top Extrusion Plates. These plates perfectly match any of our Grand Slam Outrigger Mounts, which makes fabrication a breeze. Once installed, drop in the bases and go fishing.

## FEATURES & BENEFITS

- Perfectly sized to all Grand Slam 200, 300 and 400/500 series bases
- Comes in three different lengths to meet your needs
- Once welded into your T-top, no drilling required
- Heavy duty aluminum construction
- Channeled to allow rigging and wiring runs
- Sold in pairs