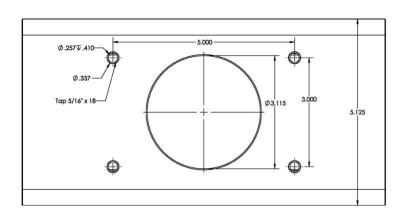

## T-TOP EXTRUSION PLATE, PRE-DRILLED GS MOUNT

The ease of installing TACO Marine Grand Slam Outrigger Bases into your T-top is simplified with our T-Top Extrusion Plates. These plates perfectly match any of our Grand Slam Outrigger Mounts, which makes fabrication a breeze. Once installed, drop in the bases and go fishing.

## FEATURES & BENEFITS

- Perfectly sized to all Grand Slam 200, 300 and 400/500 series bases
- Comes in three different lengths to meet your needs
- Once welded into your T-top, no drilling required
- Heavy duty aluminum construction
- Channeled to allow rigging and wiring runs
- Sold in pairs