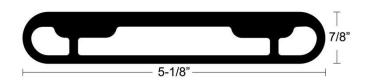

## FEATURES & BENEFITS

- Perfectly sized to all Grand Slam 200, 300 and 400/500 series bases
- Comes in three different lengths to meet your needs
- Once welded into your T-top, no drilling required
- Heavy duty aluminum construction
- Channeled to allow rigging and wiring runs
- Sold in pairs